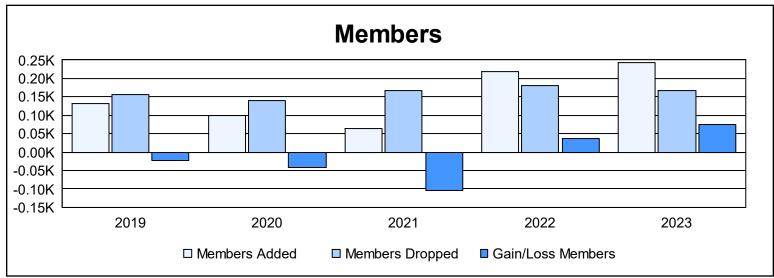

District 105 A As of June 2023 Cumulative

| Year      | New<br>Clubs | Dropped<br>Clubs | Gain/<br>Loss<br>Clubs | New<br>Members | Charter<br>Members | Reinstate<br>Members | Transfer<br>Members | Total<br>Member<br>Added | Total<br>Members<br>Dropped | Gain/<br>Loss<br>Members |
|-----------|--------------|------------------|------------------------|----------------|--------------------|----------------------|---------------------|--------------------------|-----------------------------|--------------------------|
| 2018-2019 | 0            | 1                | -1                     | 104            | 6                  | 1                    | 20                  | 131                      | 155                         | -24                      |
| 2019-2020 | 0            | 0                | 0                      | 79             | 8                  | 7                    | 5                   | 99                       | 140                         | -41                      |
| 2020-2021 | 0            | 3                | -3                     | 44             | 1                  | 4                    | 14                  | 63                       | 168                         | -105                     |
| 2021-2022 | 2            | 1                | 1                      | 129            | 67                 | 10                   | 12                  | 218                      | 181                         | 37                       |
| 2022-2023 | 3            | 1                | 2                      | 96             | 131                | 6                    | 11                  | 244                      | 168                         | 76                       |
| Average   | 1            | 1                | 0                      | 90             | 43                 | 6                    | 12                  | 151                      | 162                         | -11                      |