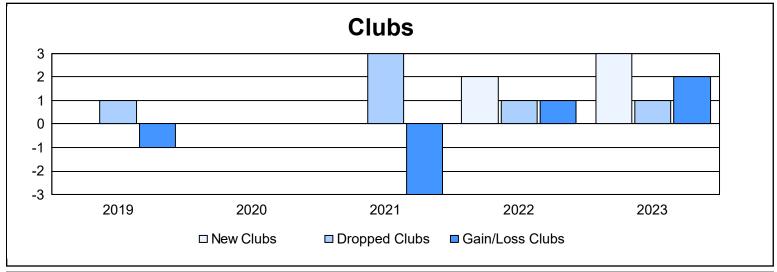

District 105 A As of June 2023 Cumulative

| Year      | New<br>Clubs | Dropped<br>Clubs | Gain/<br>Loss<br>Clubs | New<br>Members | Charter<br>Members | Reinstate<br>Members | Transfer<br>Members | Total<br>Member<br>Added | Total<br>Members<br>Dropped | Gain/<br>Loss<br>Members |
|-----------|--------------|------------------|------------------------|----------------|--------------------|----------------------|---------------------|--------------------------|-----------------------------|--------------------------|
| 2018-2019 | 0            | 1                | -1                     | 104            | 6                  | 1                    | 20                  | 131                      | 155                         | -24                      |
| 2019-2020 | 0            | 0                | 0                      | 79             | 8                  | 7                    | 5                   | 99                       | 140                         | -41                      |
| 2020-2021 | 0            | 3                | -3                     | 44             | 1                  | 4                    | 14                  | 63                       | 168                         | -105                     |
| 2021-2022 | 2            | 1                | 1                      | 129            | 67                 | 10                   | 12                  | 218                      | 181                         | 37                       |
| 2022-2023 | 3            | 1                | 2                      | 96             | 131                | 6                    | 11                  | 244                      | 168                         | 76                       |
| Average   | 1            | 1                | 0                      | 90             | 43                 | 6                    | 12                  | 151                      | 162                         | -11                      |